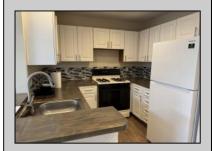

## **COMMENTS**

This is a hardly find gorgeous condo unit right next to the lake in the highly desirable Heather Croft community. Great conditions, entire house covered with hardwood flooring, fresh paint, like new appliances, new windows and roof, large living room with cathedral ceiling, master bathroom has lake view, large 1 car garage gives you more spaces for storing. Don\'t miss this great opportunity!

|         | PROPERTY DETAILS |           |
|---------|------------------|-----------|
| xterior | ParkingGarage    | OtherRoom |

Exterior ParkingGarage OtherRooms InteriorFeatures
Vinyl One Car Dining Area Cathedral Ceiling(s)
Master Bath