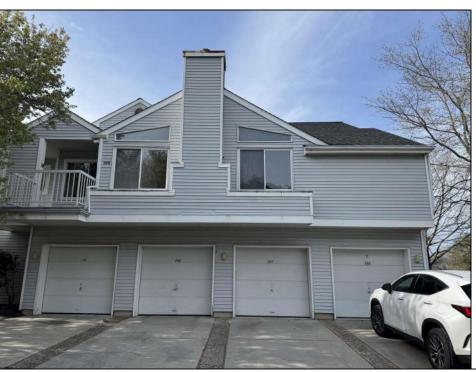

## **COMMENTS**

This is a hardly find gorgeous condo unit right next to the lake in the highly desirable Heather Croft community. Great conditions, entire house covered with hardwood flooring, fresh paint, like new appliances, new windows and roof, large living room with cathedral ceiling, master bathroom has lake view, large 1 car garage gives you more spaces for storing. Don\'t miss this great opportunity!

|         | PROPERTY DETAILS |           |
|---------|------------------|-----------|
| xterior | ParkingGarage    | OtherRoom |

Exterior ParkingGarage OtherRooms InteriorFeatures
Vinyl One Car Dining Area Cathedral Ceiling(s)
Master Bath