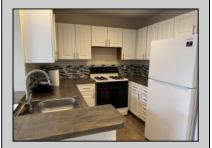

## **COMMENTS**

This is a hardly find gorgeous condo unit right next to the lake in the highly desirable Heather Croft community. Great conditions, entire house covered with hardwood flooring, fresh paint, like new appliances, new windows and roof, large living room with cathedral ceiling, master bathroom has lake view, large 1 car garage gives you more spaces for storing. Don\'t miss this great opportunity!

| PR( | OPERTY | / DET | AILS |
|-----|--------|-------|------|

| Exterior<br>Vinyl     | ParkingGarage<br>One Car  | OtherRooms<br>Dining Area | InteriorFeatures<br>Cathedral Ceiling(s)<br>Master Bath |
|-----------------------|---------------------------|---------------------------|---------------------------------------------------------|
| Heating<br>Forced Air | Cooling<br>Ceiling Fan(s) | HotWater<br>Gas           | Water<br>Public Water                                   |
| Gas-Natural           | Central                   |                           |                                                         |