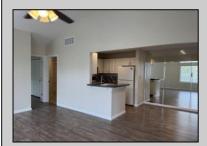

## **COMMENTS**

This is a hardly find gorgeous condo unit right next to the lake in the highly desirable Heather Croft community. Great conditions, entire house covered with hardwood flooring, fresh paint, like new appliances, new windows and roof, large living room with cathedral ceiling, master bathroom has lake view, large 1 car garage gives you more spaces for storing. Don\'t miss this great opportunity!

| PR( | OPERTY | / DET | AILS |
|-----|--------|-------|------|

| Exterior<br>Vinyl     | ParkingGarage<br>One Car  | OtherRooms<br>Dining Area | InteriorFeatures<br>Cathedral Ceiling(s)<br>Master Bath |
|-----------------------|---------------------------|---------------------------|---------------------------------------------------------|
| Heating<br>Forced Air | Cooling<br>Ceiling Fan(s) | HotWater<br>Gas           | Water<br>Public Water                                   |
| Gas-Natural           | Central                   |                           |                                                         |