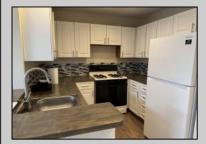

## COMMENTS

This is a hardly find gorgeous condo unit right next to the lake in the highly desirable Heather Croft community. Great conditions, entire house covered with hardwood flooring, fresh paint, like new appliances, new windows and roof, large living room with cathedral ceiling, master bathroom has lake view, large 1 car garage gives you more spaces for storing. Don\'t miss this great opportunity!