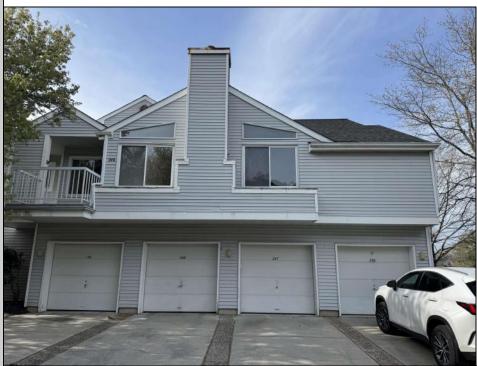

## 246 Heather Croft Egg Harbor Township, NJ 08234

Asking \$249,900.00

## COMMENTS

This is a hardly find gorgeous condo unit right next to the lake in the highly desirable Heather Croft community. Great conditions, entire house covered with hardwood flooring, fresh paint, like new appliances, new windows and roof, large living room with cathedral ceiling, master bathroom has lake view, large 1 car garage gives you more spaces for storing. Don\'t miss this great opportunity!

|                   | PROPERTY DETAILS         |                           |  |
|-------------------|--------------------------|---------------------------|--|
| Exterior<br>Vinyl | ParkingGarage<br>One Car | OtherRooms<br>Dining Area |  |
| Heating           | Cooling                  | HotWater                  |  |