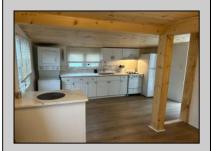

## **COMMENTS**

\*\*Professional photos coming soon!\*\* Be among the first to see this beautifully reimagined 2-bedroom, 1-bathroom home in Villas, NJ-nearly complete and absolutely ready to impress! Taken down to the studs and rebuilt with quality craftsmanship, this home features brand-new drywall, overhead lighting, and fresh paint inside and out. The kitchen is a true showstopper, boasting stunning granite countertops with a Carrara marble look, all-new appliances including a gas range, refrigerator, stainless steel sink, and a stackable washer and dryer. Whether you\re sipping morning coffee or enjoying a glass of wine, the center island is the perfect spot to gather. Both bedrooms and the bathroom have been fully renovated with stylish, modern touches. Throughout the open-concept layout, charming tongue-and-groove ceilings add character and warmth, creating a cozy yet sophisticated atmosphere. Additional upgrades include a brand-new HVAC system, InstaHot water heater, and tasteful finishes throughout. Set on a generous 85x95 fenced-in lot, this property also features a detached garage and bonus storage shed-ideal for beach gear, tools, or your favorite hobbies. Just two blocks from the water, this home offers the perfect blend of coastal charm and modern convenience. Final touches are underway-don't miss the opportunity to make this stunning home yours!