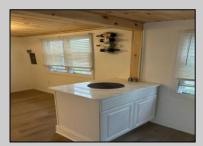

## **COMMENTS**

\*\*Professional photos coming soon!\*\* Be among the first to see this beautifully reimagined 2-bedroom, 1-bathroom home in Villas, NJ-nearly complete and absolutely ready to impress! Taken down to the studs and rebuilt with quality craftsmanship, this home features brand-new drywall, overhead lighting, and fresh paint inside and out. The kitchen is a true showstopper, boasting stunning granite countertops with a Carrara marble look, all-new appliances including a gas range, refrigerator, stainless steel sink, and a stackable washer and dryer. Whether you\re sipping morning coffee or enjoying a glass of wine, the center island is the perfect spot to gather. Both bedrooms and the bathroom have been fully renovated with stylish, modern touches. Throughout the open-concept layout, charming tongue-and-groove ceilings add character and warmth, creating a cozy yet sophisticated atmosphere. Additional upgrades include a brand-new HVAC system, InstaHot water heater, and tasteful finishes throughout. Set on a generous 85x95 fenced-in lot, this property also features a detached garage and bonus storage shed-ideal for beach gear, tools, or your favorite hobbies. Just two blocks from the water, this home offers the perfect blend of coastal charm and modern convenience. Final touches are underway-don't miss the opportunity to make this stunning home yours!