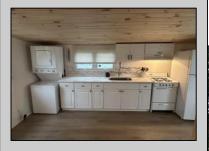

## **COMMENTS**

\*\*Professional photos coming soon!\*\* Be among the first to see this beautifully reimagined 2-bedroom, 1-bathroom home in Villas, NJ-nearly complete and absolutely ready to impress! Taken down to the studs and rebuilt with quality craftsmanship, this home features brand-new drywall, overhead lighting, and fresh paint inside and out. The kitchen is a true showstopper, boasting stunning granite countertops with a Carrara marble look, all-new appliances including a gas range, refrigerator, stainless steel sink, and a stackable washer and dryer. Whether you\re sipping morning coffee or enjoying a glass of wine, the center island is the perfect spot to gather. Both bedrooms and the bathroom have been fully renovated with stylish, modern touches. Throughout the open-concept layout, charming tongue-and-groove ceilings add character and warmth, creating a cozy yet sophisticated atmosphere. Additional upgrades include a brand-new HVAC system, InstaHot water heater, and tasteful finishes throughout. Set on a generous 85x95 fenced-in lot, this property also features a detached garage and bonus storage shed-ideal for beach gear, tools, or your favorite hobbies. Just two blocks from the water, this home offers the perfect blend of coastal charm and modern convenience. Final touches are underway-don't miss the opportunity to make this stunning home yours!