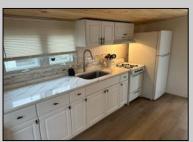

## **COMMENTS**

\*\*Professional photos coming soon!\*\* Be among the first to see this beautifully reimagined 2-bedroom, 1-bathroom home in Villas, NJ-nearly complete and absolutely ready to impress! Taken down to the studs and rebuilt with quality craftsmanship, this home features brand-new drywall, overhead lighting, and fresh paint inside and out. The kitchen is a true showstopper, boasting stunning granite countertops with a Carrara marble look, all-new appliances including a gas range, refrigerator, stainless steel sink, and a stackable washer and dryer. Whether you\re sipping morning coffee or enjoying a glass of wine, the center island is the perfect spot to gather. Both bedrooms and the bathroom have been fully renovated with stylish, modern touches. Throughout the open-concept layout, charming tongue-and-groove ceilings add character and warmth, creating a cozy yet sophisticated atmosphere. Additional upgrades include a brand-new HVAC system, InstaHot water heater, and tasteful finishes throughout. Set on a generous 85x95 fenced-in lot, this property also features a detached garage and bonus storage shed-ideal for beach gear, tools, or your favorite hobbies. Just two blocks from the water, this home offers the perfect blend of coastal charm and modern convenience. Final touches are underway-don't miss the opportunity to make this stunning home yours!