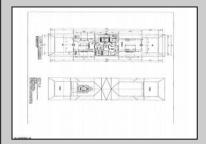

## **COMMENTS**

Your beach house dreams can become a reality at the new-construction, custom single-family stunner that is 58 Asbury. This home, located in Ocean City\'s Northend near the corner of First Street and Asbury Avenue, boasts a spacious kitchen thoughtfully appointed with top-of-the-line Thermador appliances and high-end quartzite countertops, a large family room with a sleek linear fireplace, 5 bedrooms and 4.5 baths featuring custom tile work in their spacious showers, quartzite countertops and luxe Hansgrohe plumbing fixtures. The primary bath adds an oversized soaking tub. The nearly 2,500 square feet of indoor space is supplemented by ample outdoor living areas. The home has 5 decks, including a private deck off of the primary bedroom, and direct deck access from 3 of the secondary bedrooms. Equipped with hardwood floors, an elevator that stops at all levels, a full-size laundry room, a spacious garage, an outdoor shower, an electric car charger and ample off-street parking, no detail has been overlooked. Easy walk to the beach, the bay and shopping. Estimated June delivery. Make it yours while you can!

## PROPERTY DETAILS

| Exterior | OutsideFeatures | ParkingGarage |  |
|----------|-----------------|---------------|--|
| Vinyl    | Deck            | One Car       |  |
|          | Porch           |               |  |
|          | Sidewalks       |               |  |

HotWater Water Gas Public Heating Forced Air

OtherRooms Den/TV Room

Dining Area Great Room

Laundry/Utility Room

Public Sewer