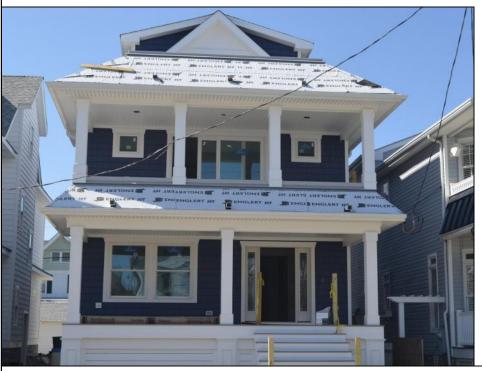

## **COMMENTS**

Your beach house dreams can become a reality at the new-construction, custom single-family stunner that is 58 Asbury. This home, located in Ocean City\'s Northend near the corner of First Street and Asbury Avenue, boasts a spacious kitchen thoughtfully appointed with top-of-the-line Thermador appliances and high-end quartzite countertops, a large family room with a sleek linear fireplace, 5 bedrooms and 4.5 baths featuring custom tile work in their spacious showers, quartzite countertops and luxe Hansgrohe plumbing fixtures. The primary bath adds an oversized soaking tub. The nearly 2,500 square feet of indoor space is supplemented by ample outdoor living areas. The home has 5 decks, including a private deck off of the primary bedroom, and direct deck access from 3 of the secondary bedrooms. Equipped with hardwood floors, an elevator that stops at all levels, a full-size laundry room, a spacious garage, an outdoor shower, an electric car charger and ample off-street parking, no detail has been overlooked. Easy walk to the beach, the bay and shopping. Estimated June delivery. Make it yours while you can!