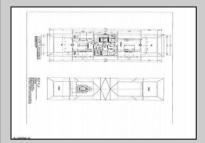

## **COMMENTS**

Your beach house dreams can become a reality at the new-construction, custom single-family stunner that is 58 Asbury. This home, located in Ocean City\'s Northend near the corner of First Street and Asbury Avenue, boasts a spacious kitchen thoughtfully appointed with top-of-the-line Thermador appliances and high-end quartzite countertops, a large family room with a sleek linear fireplace, 5 bedrooms and 4.5 baths featuring custom tile work in their spacious showers, quartzite countertops and luxe Hansgrohe plumbing fixtures. The primary bath adds an oversized soaking tub. The nearly 2,500 square feet of indoor space is supplemented by ample outdoor living areas. The home has 5 decks, including a private deck off of the primary bedroom, and direct deck access from 3 of the secondary bedrooms. Equipped with hardwood floors, an elevator that stops at all levels, a full-size laundry room, a spacious garage, an outdoor shower, an electric car charger and ample off-street parking, no detail has been overlooked. Easy walk to the beach, the bay and shopping. Estimated June delivery. Make it yours while you can!

## PROPERTY DETAILS

| Exterior | OutsideFeatur | es      | ParkingGarage | OtherRooms           |
|----------|---------------|---------|---------------|----------------------|
| Vinyl    | Deck          |         | One Car       | Den/TV Room          |
|          | Porch         |         |               | Dining Area          |
|          | Sidewalks     |         |               | Great Room           |
|          | Enclosed      | Outside | )             | Laundry/Utility Room |
|          | _ Shower      |         |               | , ,                  |