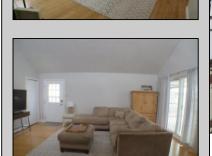

## COMMENTS

Welcome to this beautifully updated 3-bedroom, 2-bath second-floor condo, perfect as a serene summer retreat. Offering open concept living with wood floors throughout, a fully renovated kitchen with stainless steel appliances & tile backsplash, a cozy adjacent dining area, spacious living area with cathedral ceilings, and 2 sliding glass doors that provide access to the large covered front porch. The OVERSIZED back porch is great for relaxing or entertaining and enjoying BAY views. Additional highlights include a private storage closet, ample parking, and a location that\'s just minutes from downtown, shopping, restaurants, and more. Don't miss this rare opportunity to own a piece of the Ocean City Dream! Easy to show. Call Today.

|          | PRO           | PERTY DETAIL |
|----------|---------------|--------------|
| Exterior | ParkingGarage | OtherRoo     |

Asbestos Concrete Vinyl None

OtherRooms Dining Area InteriorFeatures
Cathedral Ceiling(s)