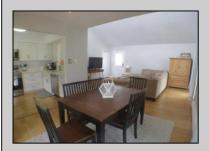

## **COMMENTS**

Welcome to this beautifully updated 3-bedroom, 2-bath second-floor condo, perfect as a serene summer retreat. Offering open concept living with wood floors throughout, a fully renovated kitchen with stainless steel appliances & tile backsplash, a cozy adjacent dining area, spacious living area with cathedral ceilings, and 2 sliding glass doors that provide access to the large covered front porch. The OVERSIZED back porch is great for relaxing or entertaining and enjoying BAY views. Additional highlights include a private storage closet, ample parking, and a location that\'s just minutes from downtown, shopping, restaurants, and more. Don't miss this rare opportunity to own a piece of the Ocean City Dream! Easy to show. Call Today.

| PROPERTY DETAIL |  |
|-----------------|--|
|-----------------|--|

| Exterior | ParkingGarage | OtherRooms  | InteriorFeatures     |
|----------|---------------|-------------|----------------------|
| Asbestos | None          | Dining Area | Cathedral Ceiling(s) |
| Concrete |               |             | Master Bath          |
| Vinyl    |               |             |                      |