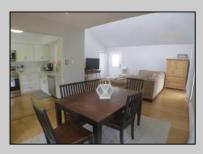

## **COMMENTS**

Welcome to this beautifully updated 3-bedroom, 2-bath second-floor condo, perfect as a serene summer retreat. Offering open concept living with wood floors throughout, a fully renovated kitchen with stainless steel appliances & tile backsplash, a cozy adjacent dining area, spacious living area with cathedral ceilings, and 2 sliding glass doors that provide access to the large covered front porch. The OVERSIZED back porch is great for relaxing or entertaining and enjoying BAY views. Additional highlights include a private storage closet, ample parking, and a location that\'s just minutes from downtown, shopping, restaurants, and more. Don't miss this rare opportunity to own a piece of the Ocean City Dream! Easy to show. Call Today.