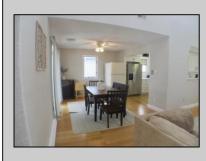

## COMMENTS

Welcome to this beautifully updated 3-bedroom, 2-bath second-floor condo, perfect as a serene summer retreat. Offering open concept living with wood floors throughout, a fully renovated kitchen with stainless steel appliances & tile backsplash, a cozy adjacent dining area, spacious living area with cathedral ceilings, and 2 sliding glass doors that provide access to the large covered front porch. The OVERSIZED back porch is great for relaxing or entertaining and enjoying BAY views. Additional highlights include a private storage closet, ample parking, and a location that\'s just minutes from downtown, shopping, restaurants, and more. Don't miss this rare opportunity to own a piece of the Ocean City Dream! Easy to show. Call Today.

Exterior Asbestos Concrete

Vinyl

Heating Forced Air Gas-Natural Cooling Ceiling Fan(s) Central

ParkingGarage

None

Water Public Water

OtherRooms

Dining Area