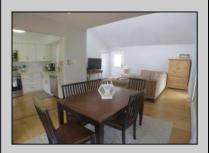

## COMMENTS

Welcome to this beautifully updated 3-bedroom, 2-bath second-floor condo, perfect as a serene summer retreat. Offering open concept living with wood floors throughout, a fully renovated kitchen with stainless steel appliances & tile backsplash, a cozy adjacent dining area, spacious living area with cathedral ceilings, and 2 sliding glass doors that provide access to the large covered front porch. The OVERSIZED back porch is great for relaxing or entertaining and enjoying BAY views. Additional highlights include a private storage closet, ample parking, and a location that\'s just minutes from downtown, shopping, restaurants, and more. Don't miss this rare opportunity to own a piece of the Ocean City Dream! Easy to show. Call Today.