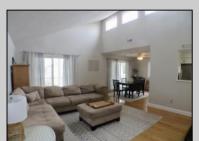

## COMMENTS

Welcome to this beautifully updated 3-bedroom, 2-bath second-floor condo, perfect as a serene summer retreat. Offering open concept living with wood floors throughout, a fully renovated kitchen with stainless steel appliances & tile backsplash, a cozy adjacent dining area, spacious living area with cathedral ceilings, and 2 sliding glass doors that provide access to the large covered front porch. The OVERSIZED back porch is great for relaxing or entertaining and enjoying BAY views. Additional highlights include a private storage closet, ample parking, and a location that\'s just minutes from downtown, shopping, restaurants, and more. Don't miss this rare opportunity to own a piece of the Ocean City Dream! Easy to show. Call Today.