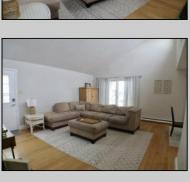

## **COMMENTS**

Welcome to this beautifully updated 3-bedroom, 2-bath second-floor condo, perfect as a serene summer retreat. Offering open concept living with wood floors throughout, a fully renovated kitchen with stainless steel appliances & tile backsplash, a cozy adjacent dining area, spacious living area with cathedral ceilings, and 2 sliding glass doors that provide access to the large covered front porch. The OVERSIZED back porch is great for relaxing or entertaining and enjoying BAY views. Additional highlights include a private storage closet, ample parking, and a location that\'s just minutes from downtown, shopping, restaurants, and more. Don't miss this rare opportunity to own a piece of the Ocean City Dream! Easy to show. Call Today.