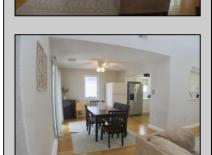

## **COMMENTS**

Welcome to this beautifully updated 3-bedroom, 2-bath second-floor condo, perfect as a serene summer retreat. Offering open concept living with wood floors throughout, a fully renovated kitchen with stainless steel appliances & tile backsplash, a cozy adjacent dining area, spacious living area with cathedral ceilings, and 2 sliding glass doors that provide access to the large covered front porch. The OVERSIZED back porch is great for relaxing or entertaining and enjoying BAY views. Additional highlights include a private storage closet, ample parking, and a location that\'s just minutes from downtown, shopping, restaurants, and more. Don't miss this rare opportunity to own a piece of the Ocean City Dream! Easy to show. Call Today.