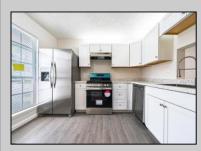

## COMMENTS

Welcome to 10 Seneca Drive - a fully renovated 2 bed, 2.5 bath townhouse in the highly desirable Society Hill III community of Galloway! This beautifully updated two-story home features a modern kitchen with newer cabinets, granite countertops, and a sleek stainless steel appliance package. The spacious living room offers a cozy built-in fireplace, perfect for relaxing evenings. Upstairs, both generously sized, carpeted bedrooms have their own private full baths. Additional highlights include a convenient laundry room with washer and dryer, designated parking, and stylish finishes throughout. Ideally located near shopping, schools, childcare facilities, Stockton University, medical centers, fitness centers, dining, the Parkway, and public transportation. Don't miss this move-in ready gem-schedule your private showing today!