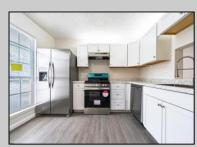

## COMMENTS

Welcome to 10 Seneca Drive – a fully renovated 2 bed, 2.5 bath townhouse in the highly desirable Society Hill III community of Galloway! This beautifully updated two-story home features a modern kitchen with newer cabinets, granite countertops, and a sleek stainless steel appliance package. The spacious living room offers a cozy built-in fireplace, perfect for relaxing evenings. Upstairs, both generously sized, carpeted bedrooms have their own private full baths. Additional highlights include a convenient laundry room with washer and dryer, designated parking, and stylish finishes throughout. Ideally located near shopping, schools, childcare facilities, Stockton University, medical centers, fitness centers, dining, the Parkway, and public transportation. Don't miss this move-in ready gem—schedule your private showing today!