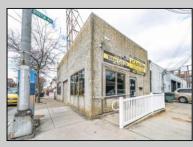

## COMMENTS

This well-established commercial garage, situated at the prime corner of Winchester and Boston, is now available! The building comprises two distinct units, one of which is currently vacant and ready for its next tenants. The front unit offers a spacious open area, office space, and a private bathroom, while the rear unit functions as a mechanic body shop, featuring two overhead garage doors, two additional office spaces, and a private restroom. Both units received brand-new rooftop central A/C systems in 2025. Don't miss out on this incredible opportunity—call today for more details! This property is cross-listed for sale and lease. Call today for details! **PROPERTY DETAILS** 