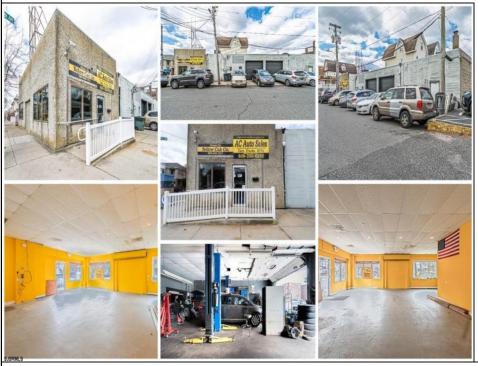

## COMMENTS

This well-established commercial garage, situated at the prime corner of Winchester and Boston, is now available! The building comprises two distinct units, one of which is currently vacant and ready for its next tenants. The front unit offers a spacious open area, office space, and a private bathroom, while the rear unit functions as a mechanic body shop, featuring two overhead garage doors, two additional office spaces, and a private restroom. Both units received brand-new rooftop central A/C systems in 2025. Don't miss out on this incredible opportunity—call today for more details! This property is cross-listed for sale and lease. Call today for details! **PROPERTY DETAILS** 