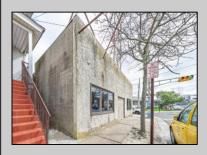

## COMMENTS

This well-established commercial garage, situated at the prime corner of Winchester and Boston, is now available! The building comprises two distinct units, one of which is currently vacant and ready for its next tenants. The front unit offers a spacious open area, office space, and a private bathroom, while the rear unit functions as a mechanic body shop, featuring two overhead garage doors, two additional office spaces, and a private restroom. Both units received brand-new rooftop central A/C systems in 2025. Don't miss out on this incredible opportunity—call today for more details! This property is cross-listed for sale and lease. Call today for details! **PROPERTY DETAILS** 