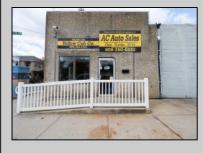

## COMMENTS

This well-established commercial garage, situated at the prime corner of Winchester and Boston, is now available! The building comprises two distinct units, one of which is currently vacant and ready for its next tenants. The front unit offers a spacious open area, office space, and a private bathroom, while the rear unit functions as a mechanic body shop, featuring two overhead garage doors, two additional office spaces, and a private restroom. Both units received brand-new rooftop central A/C systems in 2025. Don't miss out on this incredible opportunity—call today for more details! This property is cross-listed for sale and lease. Call today for details! **PROPERTY DETAILS** 