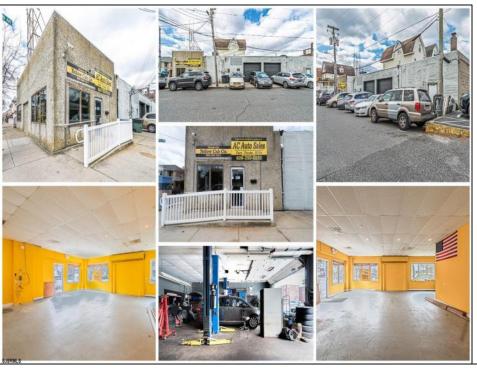

## **COMMENTS**

This well-established commercial garage, situated at the prime corner of Winchester and Boston, is now available! The building comprises two distinct units, one of which is currently vacant and ready for its next tenants. The front unit offers a spacious open area, office space, and a private bathroom, while the rear unit functions as a mechanic body shop, featuring two overhead garage doors, two additional office spaces, and a private restroom. Both units received brand-new rooftop central A/C systems in 2025. Don't miss out on this incredible opportunity—call today for more details! This property is cross-listed for sale and lease. Call today for details!