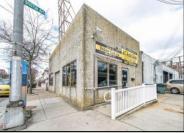

## **COMMENTS**

This well-established commercial garage, situated at the prime corner of Winchester and Boston, is now available! The building comprises two distinct units, one of which is currently vacant and ready for its next tenants. The front unit offers a spacious open area, office space, and a private bathroom, while the rear unit functions as a mechanic body shop, featuring two overhead garage doors, two additional office spaces, and a private restroom. Both units received brand-new rooftop central A/C systems in 2025. Don't miss out on this incredible opportunity—call today for more details! This property is cross-listed for sale and lease. Call today for details!