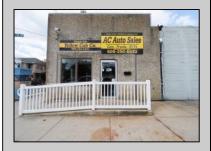

## **COMMENTS**

This well-established commercial garage, situated at the prime corner of Winchester and Boston, is now available! The building comprises two distinct units, one of which is currently vacant and ready for its next tenants. The front unit offers a spacious open area, office space, and a private bathroom, while the rear unit functions as a mechanic body shop, featuring two overhead garage doors, two additional office spaces, and a private restroom. Both units received brand-new rooftop central A/C systems in 2025. Don't miss out on this incredible opportunity—call today for more details! This property is cross-listed for sale and lease. Call today for details!