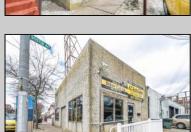

## **COMMENTS**

This well-established commercial garage, situated at the prime corner of Winchester and Boston, is now available! The building comprises two distinct units, one of which is currently vacant and ready for its next tenants. The front unit offers a spacious open area, office space, and a private bathroom, while the rear unit functions as a mechanic body shop, featuring two overhead garage doors, two additional office spaces, and a private restroom. Both units received brand-new rooftop central A/C systems in 2025. Don't miss out on this incredible opportunity—call today for more details! This property is cross-listed for sale and lease. Call today for details!