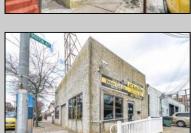

## **COMMENTS**

This well-established commercial garage, situated at the prime corner of Winchester and Boston, is now available! The building comprises two distinct units, one of which is currently vacant and ready for its next tenants. The front unit offers a spacious open area, office space, and a private bathroom, while the rear unit functions as a mechanic body shop, featuring two overhead garage doors, two additional office spaces, and a private restroom. Both units received brand-new rooftop central A/C systems in 2025. Don't miss out on this incredible opportunity—call today for more details! This property is cross-listed for sale and lease. Call today for details!