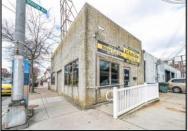

## **COMMENTS**

This well-established commercial garage, situated at the prime corner of Winchester and Boston, is now available! The building comprises two distinct units, one of which is currently vacant and ready for its next tenants. The front unit offers a spacious open area, office space, and a private bathroom, while the rear unit functions as a mechanic body shop, featuring two overhead garage doors, two additional office spaces, and a private restroom. Both units received brand-new rooftop central A/C systems in 2025. Don't miss out on this incredible opportunity—call today for more details! This property is cross-listed for sale and lease. Call today for details!