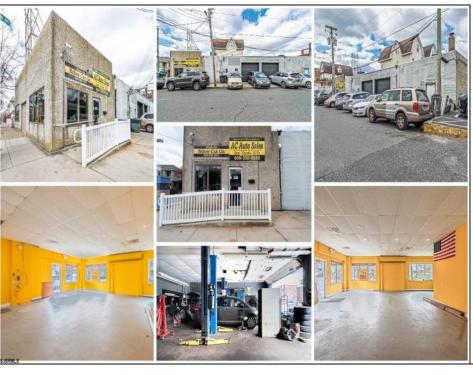

## **COMMENTS**

This well-established commercial garage, situated at the prime corner of Winchester and Boston, is now available! The building comprises two distinct units, one of which is currently vacant and ready for its next tenants. The front unit offers a spacious open area, office space, and a private bathroom, while the rear unit functions as a mechanic body shop, featuring two overhead garage doors, two additional office spaces, and a private restroom. Both units received brand-new rooftop central A/C systems in 2025. Don't miss out on this incredible opportunity—call today for more details! This property is cross-listed for sale and lease. Call today for details!

## **PROPERTY DETAILS**

Ask for John Clarke Berger Realty Inc 3160 Asbury Avenue, Ocean City Call: 609-399-0076 Email to: jwc@bergerrealty.com