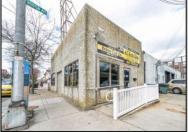

## **COMMENTS**

This well-established commercial garage, situated at the prime corner of Winchester and Boston, is now available! The building comprises two distinct units, one of which is currently vacant and ready for its next tenants. The front unit offers a spacious open area, office space, and a private bathroom, while the rear unit functions as a mechanic body shop, featuring two overhead garage doors, two additional office spaces, and a private restroom. Both units received brand-new rooftop central A/C systems in 2025. Don't miss out on this incredible opportunity—call today for more details! This property is cross-listed for sale and lease. Call today for details!