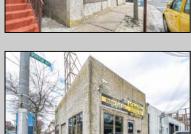

## **COMMENTS**

This well-established commercial garage, situated at the prime corner of Winchester and Boston, is now available! The building comprises two distinct units, one of which is currently vacant and ready for its next tenants. The front unit offers a spacious open area, office space, and a private bathroom, while the rear unit functions as a mechanic body shop, featuring two overhead garage doors, two additional office spaces, and a private restroom. Both units received brand-new rooftop central A/C systems in 2025. Don't miss out on this incredible opportunity—call today for more details! This property is cross-listed for sale and lease. Call today for details!