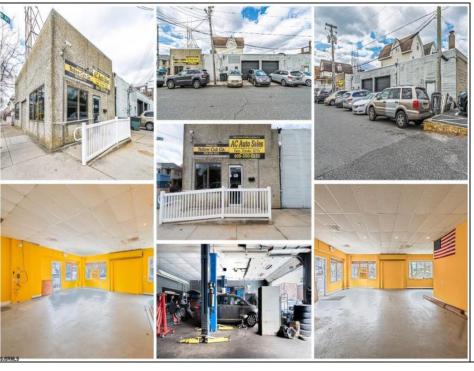

## **COMMENTS**

This well-established commercial garage, situated at the prime corner of Winchester and Boston, is now available! The building comprises two distinct units, one of which is currently vacant and ready for its next tenants. The front unit offers a spacious open area, office space, and a private bathroom, while the rear unit functions as a mechanic body shop, featuring two overhead garage doors, two additional office spaces, and a private restroom. Both units received brand-new rooftop central A/C systems in 2025. Don't miss out on this incredible opportunity—call today for more details! This property is cross-listed for sale and lease. Call today for details!