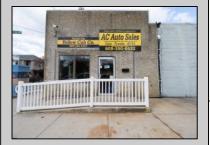

## **COMMENTS**

This well-established commercial garage, situated at the prime corner of Winchester and Boston, is now available! The building comprises two distinct units, one of which is currently vacant and ready for its next tenants. The front unit offers a spacious open area, office space, and a private bathroom, while the rear unit functions as a mechanic body shop, featuring two overhead garage doors, two additional office spaces, and a private restroom. Both units received brand-new rooftop central A/C systems in 2025. Don't miss out on this incredible opportunity—call today for more details! This property is cross-listed for sale and lease. Call today for details!