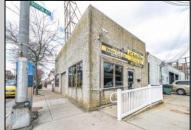

## **COMMENTS**

This well-established commercial garage, situated at the prime corner of Winchester and Boston, is now available! The building comprises two distinct units, one of which is currently vacant and ready for its next tenants. The front unit offers a spacious open area, office space, and a private bathroom, while the rear unit functions as a mechanic body shop, featuring two overhead garage doors, two additional office spaces, and a private restroom. Both units received brand-new rooftop central A/C systems in 2025. Don't miss out on this incredible opportunity—call today for more details! This property is cross-listed for sale and lease. Call today for details!