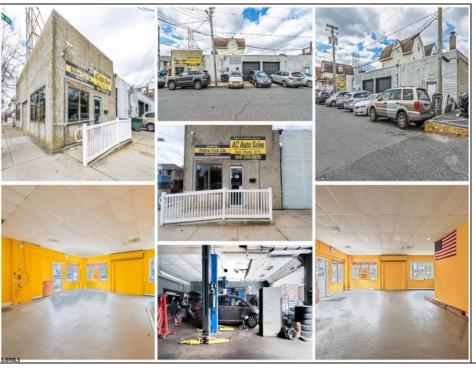

## **COMMENTS**

This well-established commercial garage, situated at the prime corner of Winchester and Boston, is now available! The building comprises two distinct units, one of which is currently vacant and ready for its next tenants. The front unit offers a spacious open area, office space, and a private bathroom, while the rear unit functions as a mechanic body shop, featuring two overhead garage doors, two additional office spaces, and a private restroom. Both units received brand-new rooftop central A/C systems in 2025. Don't miss out on this incredible opportunity—call today for more details! This property is cross-listed for sale and lease. Call today for details!