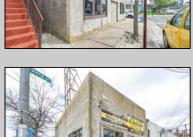

## **COMMENTS**

This well-established commercial garage, situated at the prime corner of Winchester and Boston, is now available! The building comprises two distinct units, one of which is currently vacant and ready for its next tenants. The front unit offers a spacious open area, office space, and a private bathroom, while the rear unit functions as a mechanic body shop, featuring two overhead garage doors, two additional office spaces, and a private restroom. Both units received brand-new rooftop central A/C systems in 2025. Don't miss out on this incredible opportunity—call today for more details! This property is cross-listed for sale and lease. Call today for details!