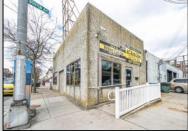

## **COMMENTS**

This well-established commercial garage, situated at the prime corner of Winchester and Boston, is now available! The building comprises two distinct units, one of which is currently vacant and ready for its next tenants. The front unit offers a spacious open area, office space, and a private bathroom, while the rear unit functions as a mechanic body shop, featuring two overhead garage doors, two additional office spaces, and a private restroom. Both units received brand-new rooftop central A/C systems in 2025. Don't miss out on this incredible opportunity—call today for more details! This property is cross-listed for sale and lease. Call today for details!