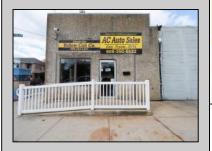

## **COMMENTS**

This well-established commercial garage, situated at the prime corner of Winchester and Boston, is now available! The building comprises two distinct units, one of which is currently vacant and ready for its next tenants. The front unit offers a spacious open area, office space, and a private bathroom, while the rear unit functions as a mechanic body shop, featuring two overhead garage doors, two additional office spaces, and a private restroom. Both units received brand-new rooftop central A/C systems in 2025. Don't miss out on this incredible opportunity—call today for more details! This property is cross-listed for sale and lease. Call today for details!