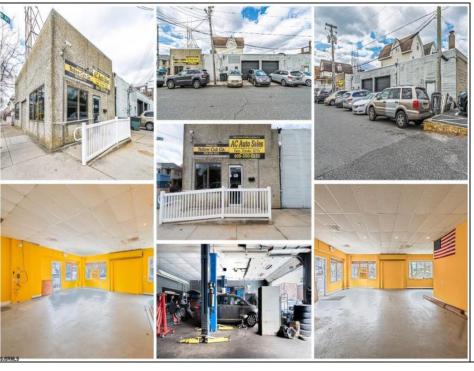

## **COMMENTS**

This well-established commercial garage, situated at the prime corner of Winchester and Boston, is now available! The building comprises two distinct units, one of which is currently vacant and ready for its next tenants. The front unit offers a spacious open area, office space, and a private bathroom, while the rear unit functions as a mechanic body shop, featuring two overhead garage doors, two additional office spaces, and a private restroom. Both units received brand-new rooftop central A/C systems in 2025. Don't miss out on this incredible opportunity—call today for more details! This property is cross-listed for sale and lease. Call today for details!

## **PROPERTY DETAILS**

Ask for Dori Adams Berger Realty Inc 3160 Asbury Avenue, Ocean City Call: 609-399-0076

Email to: doa@bergerrealty.com