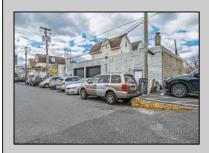

## **COMMENTS**

This well-established commercial garage, situated at the prime corner of Winchester and Boston, is now available! The building comprises two distinct units, one of which is currently vacant and ready for its next tenants. The front unit offers a spacious open area, office space, and a private bathroom, while the rear unit functions as a mechanic body shop, featuring two overhead garage doors, two additional office spaces, and a private restroom. Both units received brand-new rooftop central A/C systems in 2025. Don't miss out on this incredible opportunity—call today for more details! This property is cross-listed for sale and lease. Call today for details!