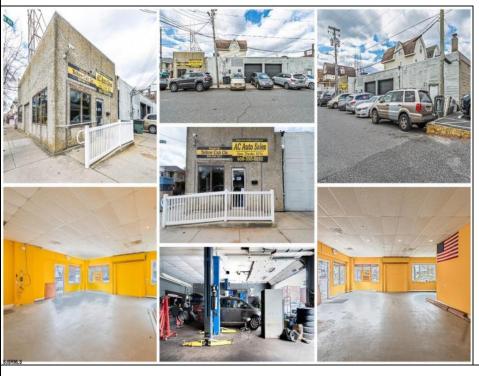

## **COMMENTS**

This well-established commercial garage, situated at the prime corner of Winchester and Boston, is now available! The building comprises two distinct units, one of which is currently vacant and ready for its next tenants. The front unit offers a spacious open area, office space, and a private bathroom, while the rear unit functions as a mechanic body shop, featuring two overhead garage doors, two additional office spaces, and a private restroom. Both units received brand-new rooftop central A/C systems in 2025. Don't miss out on this incredible opportunity—call today for more details! This property is cross-listed for sale and lease. Call today for details!