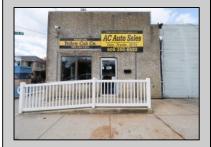

## **COMMENTS**

This well-established commercial garage, situated at the prime corner of Winchester and Boston, is now available! The building comprises two distinct units, one of which is currently vacant and ready for its next tenants. The front unit offers a spacious open area, office space, and a private bathroom, while the rear unit functions as a mechanic body shop, featuring two overhead garage doors, two additional office spaces, and a private restroom. Both units received brand-new rooftop central A/C systems in 2025. Don't miss out on this incredible opportunity—call today for more details! This property is cross-listed for sale and lease. Call today for details!