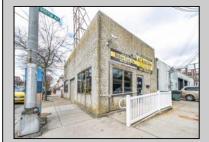

## **COMMENTS**

This well-established commercial garage, situated at the prime corner of Winchester and Boston, is now available! The building comprises two distinct units, one of which is currently vacant and ready for its next tenants. The front unit offers a spacious open area, office space, and a private bathroom, while the rear unit functions as a mechanic body shop, featuring two overhead garage doors, two additional office spaces, and a private restroom. Both units received brand-new rooftop central A/C systems in 2025. Don't miss out on this incredible opportunity—call today for more details! This property is cross-listed for sale and lease. Call today for details!