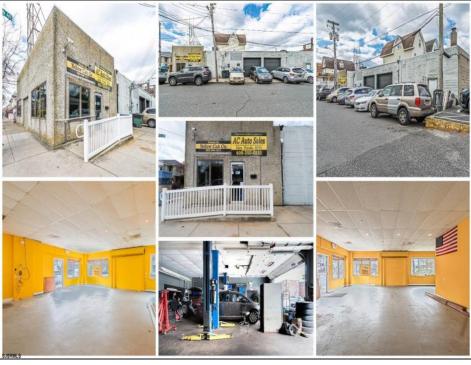

## **COMMENTS**

This well-established commercial garage, situated at the prime corner of Winchester and Boston, is now available! The building comprises two distinct units, one of which is currently vacant and ready for its next tenants. The front unit offers a spacious open area, office space, and a private bathroom, while the rear unit functions as a mechanic body shop, featuring two overhead garage doors, two additional office spaces, and a private restroom. Both units received brand-new rooftop central A/C systems in 2025. Don't miss out on this incredible opportunity—call today for more details! This property is cross-listed for sale and lease. Call today for details!