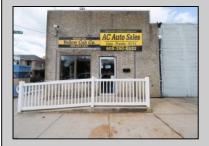

## **COMMENTS**

This well-established commercial garage, situated at the prime corner of Winchester and Boston, is now available! The building comprises two distinct units, one of which is currently vacant and ready for its next tenants. The front unit offers a spacious open area, office space, and a private bathroom, while the rear unit functions as a mechanic body shop, featuring two overhead garage doors, two additional office spaces, and a private restroom. Both units received brand-new rooftop central A/C systems in 2025. Don't miss out on this incredible opportunity—call today for more details! This property is cross-listed for sale and lease. Call today for details!