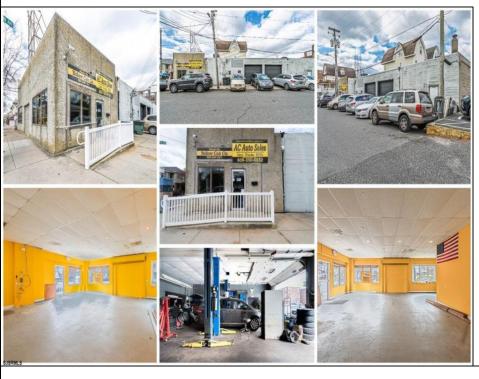

## **COMMENTS**

This well-established commercial garage, situated at the prime corner of Winchester and Boston, is now available! The building comprises two distinct units, one of which is currently vacant and ready for its next tenants. The front unit offers a spacious open area, office space, and a private bathroom, while the rear unit functions as a mechanic body shop, featuring two overhead garage doors, two additional office spaces, and a private restroom. Both units received brand-new rooftop central A/C systems in 2025. Don't miss out on this incredible opportunity—call today for more details! This property is cross-listed for sale and lease. Call today for details!