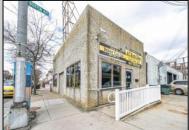

## **COMMENTS**

This well-established commercial garage, situated at the prime corner of Winchester and Boston, is now available! The building comprises two distinct units, one of which is currently vacant and ready for its next tenants. The front unit offers a spacious open area, office space, and a private bathroom, while the rear unit functions as a mechanic body shop, featuring two overhead garage doors, two additional office spaces, and a private restroom. Both units received brand-new rooftop central A/C systems in 2025. Don't miss out on this incredible opportunity—call today for more details! This property is cross-listed for sale and lease. Call today for details!