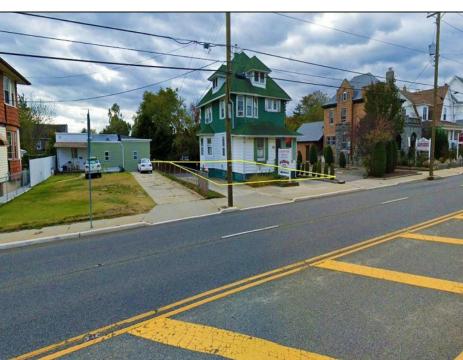

## **COMMENTS**

Prime commercial property in the heart of Atlantic City's gateway, offering unparalleled highway exposure and prominent signage opportunities. This approximately 2,000 SF space is ideally suited for office or professional use, with potential for multiple tenancies or mixed-use applications. Situated within an Urban Enterprise Zone (UEZ), the property benefits from high traffic counts and is strategically located between two traffic lights, ensuring maximum visibility and accessibility. Ample on-site parking enhances convenience for clients and tenants. Don't miss this exceptional opportunity to establish your business in a high-demand location. Contact listing agent for details and to schedule a viewing.