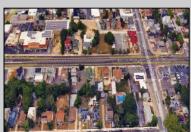

## COMMENTS

Prime commercial property in the heart of Atlantic City's gateway, offering unparalleled highway exposure and prominent signage opportunities. This approximately 2,000 SF space is ideally suited for office or professional use, with potential for multiple tenancies or mixed-use applications. Situated within an Urban Enterprise Zone (UEZ), the property benefits from high traffic counts and is strategically located between two traffic lights, ensuring maximum visibility and accessibility. Ample on-site parking enhances convenience for clients and tenants. Don't miss this exceptional opportunity to establish your business in a high-demand location. Contact listing agent for details and to schedule a viewing.