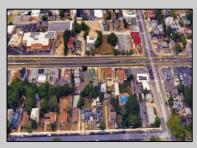

## COMMENTS

Prime commercial property in the heart of Atlantic City's gateway, offering unparalleled highway exposure and prominent signage opportunities. This approximately 2,000 SF space is ideally suited for office or professional use, with potential for multiple tenancies or mixed-use applications. Situated within an Urban Enterprise Zone (UEZ), the property benefits from high traffic counts and is strategically located between two traffic lights, ensuring maximum visibility and accessibility. Ample on-site parking enhances convenience for clients and tenants. Don't miss this exceptional opportunity to establish your business in a high-demand location. Contact listing agent for details and to schedule a viewing.