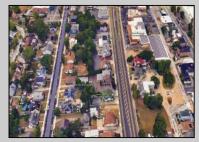

## COMMENTS

Prime commercial property in the heart of Atlantic City's gateway, offering unparalleled highway exposure and prominent signage opportunities. This approximately 2,000 SF space is ideally suited for office or professional use, with potential for multiple tenancies or mixed-use applications. Situated within an Urban Enterprise Zone (UEZ), the property benefits from high traffic counts and is strategically located between two traffic lights, ensuring maximum visibility and accessibility. Ample on-site parking enhances convenience for clients and tenants. Don't miss this exceptional opportunity to establish your business in a high-demand location. Contact listing agent for details and to schedule a viewing.