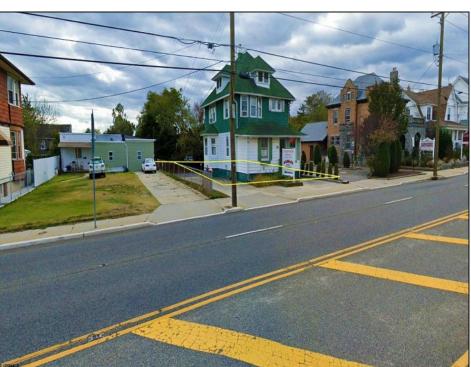

## **COMMENTS**

Prime commercial property in the heart of Atlantic City's gateway, offering unparalleled highway exposure and prominent signage opportunities. This approximately 2,000 SF space is ideally suited for office or professional use, with potential for multiple tenancies or mixed-use applications. Situated within an Urban Enterprise Zone (UEZ), the property benefits from high traffic counts and is strategically located between two traffic lights, ensuring maximum visibility and accessibility. Ample on-site parking enhances convenience for clients and tenants. Don't miss this exceptional opportunity to establish your business in a high-demand location. Contact listing agent for details and to schedule a viewing.