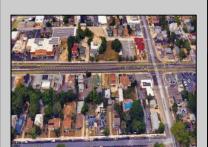

## **COMMENTS**

Prime commercial property in the heart of Atlantic City's gateway, offering unparalleled highway exposure and prominent signage opportunities. This approximately 2,000 SF space is ideally suited for office or professional use, with potential for multiple tenancies or mixed-use applications. Situated within an Urban Enterprise Zone (UEZ), the property benefits from high traffic counts and is strategically located between two traffic lights, ensuring maximum visibility and accessibility. Ample on-site parking enhances convenience for clients and tenants. Don't miss this exceptional opportunity to establish your business in a high-demand location. Contact listing agent for details and to schedule a viewing.