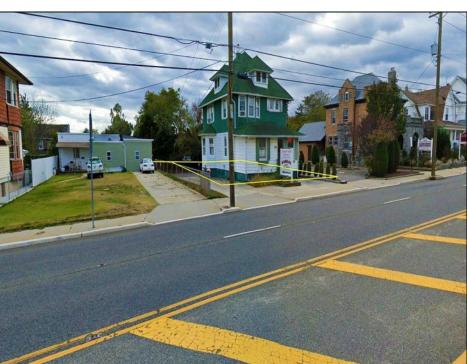

## **COMMENTS**

Prime commercial property in the heart of Atlantic City's gateway, offering unparalleled highway exposure and prominent signage opportunities. This approximately 2,000 SF space is ideally suited for office or professional use, with potential for multiple tenancies or mixed-use applications. Situated within an Urban Enterprise Zone (UEZ), the property benefits from high traffic counts and is strategically located between two traffic lights, ensuring maximum visibility and accessibility. Ample on-site parking enhances convenience for clients and tenants. Don't miss this exceptional opportunity to establish your business in a high-demand location. Contact listing agent for details and to schedule a viewing.