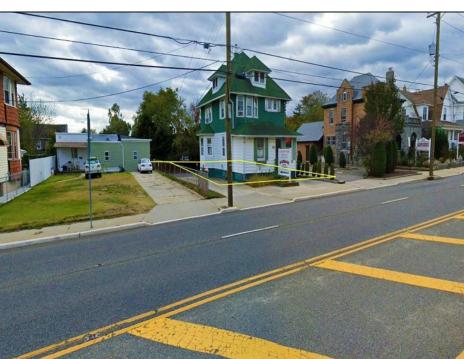

## **COMMENTS**

Prime commercial property in the heart of Atlantic City's gateway, offering unparalleled highway exposure and prominent signage opportunities. This approximately 2,000 SF space is ideally suited for office or professional use, with potential for multiple tenancies or mixed-use applications. Situated within an Urban Enterprise Zone (UEZ), the property benefits from high traffic counts and is strategically located between two traffic lights, ensuring maximum visibility and accessibility. Ample on-site parking enhances convenience for clients and tenants. Don't miss this exceptional opportunity to establish your business in a high-demand location. Contact listing agent for details and to schedule a viewing.