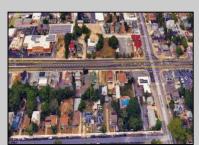

## **COMMENTS**

Prime commercial property in the heart of Atlantic City's gateway, offering unparalleled highway exposure and prominent signage opportunities. This approximately 2,000 SF space is ideally suited for office or professional use, with potential for multiple tenancies or mixed-use applications. Situated within an Urban Enterprise Zone (UEZ), the property benefits from high traffic counts and is strategically located between two traffic lights, ensuring maximum visibility and accessibility. Ample on-site parking enhances convenience for clients and tenants. Don't miss this exceptional opportunity to establish your business in a high-demand location. Contact listing agent for details and to schedule a viewing.