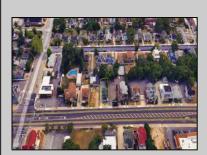

## **COMMENTS**

Prime commercial property in the heart of Atlantic City's gateway, offering unparalleled highway exposure and prominent signage opportunities. This approximately 2,000 SF space is ideally suited for office or professional use, with potential for multiple tenancies or mixed-use applications. Situated within an Urban Enterprise Zone (UEZ), the property benefits from high traffic counts and is strategically located between two traffic lights, ensuring maximum visibility and accessibility. Ample on-site parking enhances convenience for clients and tenants. Don't miss this exceptional opportunity to establish your business in a high-demand location. Contact listing agent for details and to schedule a viewing.