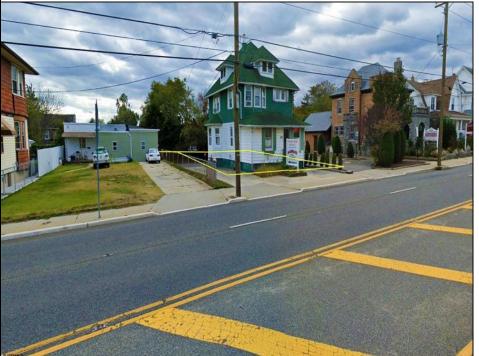

## **COMMENTS**

Prime commercial property in the heart of Atlantic City's gateway, offering unparalleled highway exposure and prominent signage opportunities. This approximately 2,000 SF space is ideally suited for office or professional use, with potential for multiple tenancies or mixed-use applications. Situated within an Urban Enterprise Zone (UEZ), the property benefits from high traffic counts and is strategically located between two traffic lights, ensuring maximum visibility and accessibility. Ample on-site parking enhances convenience for clients and tenants. Don't miss this exceptional opportunity to establish your business in a high-demand location. Contact listing agent for details and to schedule a viewing.