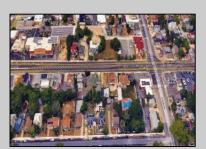

## **COMMENTS**

Prime commercial property in the heart of Atlantic City's gateway, offering unparalleled highway exposure and prominent signage opportunities. This approximately 2,000 SF space is ideally suited for office or professional use, with potential for multiple tenancies or mixed-use applications. Situated within an Urban Enterprise Zone (UEZ), the property benefits from high traffic counts and is strategically located between two traffic lights, ensuring maximum visibility and accessibility. Ample on-site parking enhances convenience for clients and tenants. Don't miss this exceptional opportunity to establish your business in a high-demand location. Contact listing agent for details and to schedule a viewing.