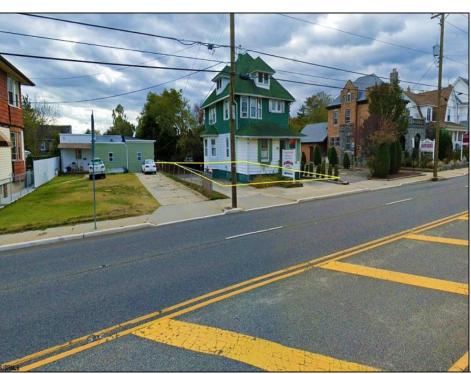

## 39 Black Horse Pike Pleasantville, NJ 08232

## **COMMENTS**

Prime commercial property in the heart of Atlantic City's gateway, offering unparalleled highway exposure and prominent signage opportunities. This approximately 2,000 SF space is ideally suited for office or professional use, with potential for multiple tenancies or mixed-use applications. Situated within an Urban Enterprise Zone (UEZ), the property benefits from high traffic counts and is strategically located between two traffic lights, ensuring maximum visibility and accessibility. Ample on-site parking enhances convenience for clients and tenants. Don't miss this exceptional opportunity to establish your business in a high-demand location. Contact listing agent for details and to schedule a viewing.