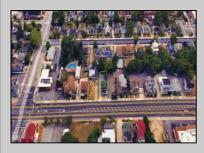

## **COMMENTS**

Prime commercial property in the heart of Atlantic City's gateway, offering unparalleled highway exposure and prominent signage opportunities. This approximately 2,000 SF space is ideally suited for office or professional use, with potential for multiple tenancies or mixed-use applications. Situated within an Urban Enterprise Zone (UEZ), the property benefits from high traffic counts and is strategically located between two traffic lights, ensuring maximum visibility and accessibility. Ample on-site parking enhances convenience for clients and tenants. Don't miss this exceptional opportunity to establish your business in a high-demand location. Contact listing agent for details and to schedule a viewing.