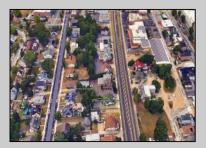

## **COMMENTS**

Prime commercial property in the heart of Atlantic City's gateway, offering unparalleled highway exposure and prominent signage opportunities. This approximately 2,000 SF space is ideally suited for office or professional use, with potential for multiple tenancies or mixed-use applications. Situated within an Urban Enterprise Zone (UEZ), the property benefits from high traffic counts and is strategically located between two traffic lights, ensuring maximum visibility and accessibility. Ample on-site parking enhances convenience for clients and tenants. Don't miss this exceptional opportunity to establish your business in a high-demand location. Contact listing agent for details and to schedule a viewing.