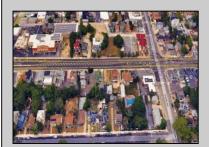

## **COMMENTS**

Prime commercial property in the heart of Atlantic City's gateway, offering unparalleled highway exposure and prominent signage opportunities. This approximately 2,000 SF space is ideally suited for office or professional use, with potential for multiple tenancies or mixed-use applications. Situated within an Urban Enterprise Zone (UEZ), the property benefits from high traffic counts and is strategically located between two traffic lights, ensuring maximum visibility and accessibility. Ample on-site parking enhances convenience for clients and tenants. Don't miss this exceptional opportunity to establish your business in a high-demand location. Contact listing agent for details and to schedule a viewing.