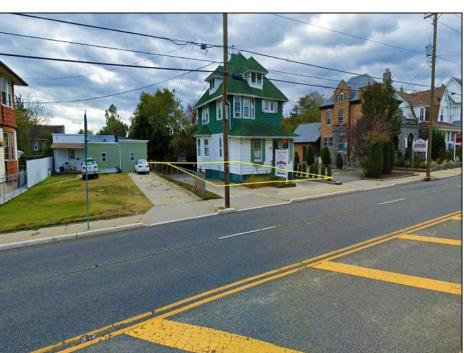

## **COMMENTS**

Prime commercial property in the heart of Atlantic City's gateway, offering unparalleled highway exposure and prominent signage opportunities. This approximately 2,000 SF space is ideally suited for office or professional use, with potential for multiple tenancies or mixed-use applications. Situated within an Urban Enterprise Zone (UEZ), the property benefits from high traffic counts and is strategically located between two traffic lights, ensuring maximum visibility and accessibility. Ample on-site parking enhances convenience for clients and tenants. Don't miss this exceptional opportunity to establish your business in a high-demand location. Contact listing agent for details and to schedule a viewing.