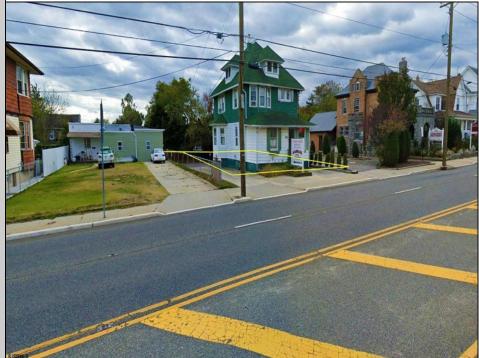

## COMMENTS

Prime commercial property in the heart of Atlantic City's gateway, offering unparalleled highway exposure and prominent signage opportunities. This approximately 2,000 SF space is ideally suited for office or professional use, with potential for multiple tenancies or mixed-use applications. Situated within an Urban Enterprise Zone (UEZ), the property benefits from high traffic counts and is strategically located between two traffic lights, ensuring maximum visibility and accessibility. Ample on-site parking enhances convenience for clients and tenants. Don't miss this exceptional opportunity to establish your business in a high-demand location. Contact listing agent for details and to schedule a viewing.