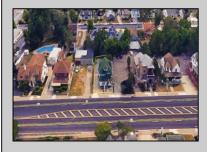

## **COMMENTS**

Prime commercial property in the heart of Atlantic City's gateway, offering unparalleled highway exposure and prominent signage opportunities. This approximately 2,000 SF space is ideally suited for office or professional use, with potential for multiple tenancies or mixed-use applications. Situated within an Urban Enterprise Zone (UEZ), the property benefits from high traffic counts and is strategically located between two traffic lights, ensuring maximum visibility and accessibility. Ample on-site parking enhances convenience for clients and tenants. Don't miss this exceptional opportunity to establish your business in a high-demand location. Contact listing agent for details and to schedule a viewing.