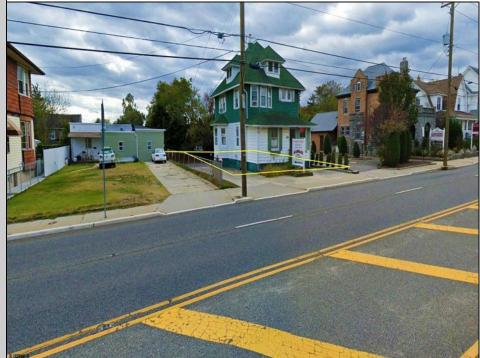

## COMMENTS

Prime commercial property in the heart of Atlantic City's gateway, offering unparalleled highway exposure and prominent signage opportunities. This approximately 2,000 SF space is ideally suited for office or professional use, with potential for multiple tenancies or mixed-use applications. Situated within an Urban Enterprise Zone (UEZ), the property benefits from high traffic counts and is strategically located between two traffic lights, ensuring maximum visibility and accessibility. Ample on-site parking enhances convenience for clients and tenants. Don't miss this exceptional opportunity to establish your business in a high-demand location. Contact listing agent for details and to schedule a viewing.