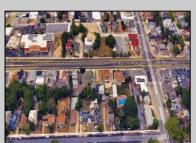

## **COMMENTS**

Prime commercial property in the heart of Atlantic City's gateway, offering unparalleled highway exposure and prominent signage opportunities. This approximately 2,000 SF space is ideally suited for office or professional use, with potential for multiple tenancies or mixed-use applications. Situated within an Urban Enterprise Zone (UEZ), the property benefits from high traffic counts and is strategically located between two traffic lights, ensuring maximum visibility and accessibility. Ample on-site parking enhances convenience for clients and tenants. Don't miss this exceptional opportunity to establish your business in a high-demand location. Contact listing agent for details and to schedule a viewing.