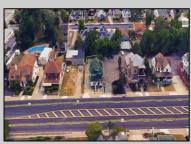

## **COMMENTS**

Prime commercial property in the heart of Atlantic City's gateway, offering unparalleled highway exposure and prominent signage opportunities. This approximately 2,000 SF space is ideally suited for office or professional use, with potential for multiple tenancies or mixed-use applications. Situated within an Urban Enterprise Zone (UEZ), the property benefits from high traffic counts and is strategically located between two traffic lights, ensuring maximum visibility and accessibility. Ample on-site parking enhances convenience for clients and tenants. Don't miss this exceptional opportunity to establish your business in a high-demand location. Contact listing agent for details and to schedule a viewing.