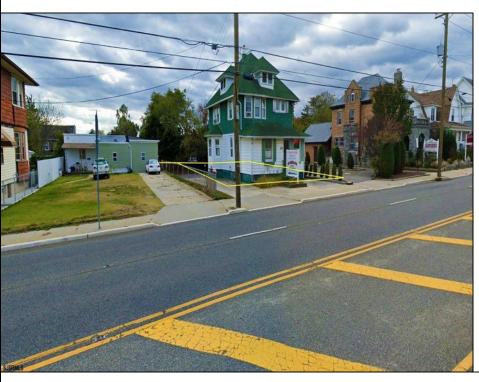

## **COMMENTS**

Prime commercial property in the heart of Atlantic City's gateway, offering unparalleled highway exposure and prominent signage opportunities. This approximately 2,000 SF space is ideally suited for office or professional use, with potential for multiple tenancies or mixed-use applications. Situated within an Urban Enterprise Zone (UEZ), the property benefits from high traffic counts and is strategically located between two traffic lights, ensuring maximum visibility and accessibility. Ample on-site parking enhances convenience for clients and tenants. Don't miss this exceptional opportunity to establish your business in a high-demand location. Contact listing agent for details and to schedule a viewing.