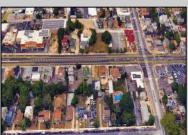

## **COMMENTS**

Prime commercial property in the heart of Atlantic City's gateway, offering unparalleled highway exposure and prominent signage opportunities. This approximately 2,000 SF space is ideally suited for office or professional use, with potential for multiple tenancies or mixed-use applications. Situated within an Urban Enterprise Zone (UEZ), the property benefits from high traffic counts and is strategically located between two traffic lights, ensuring maximum visibility and accessibility. Ample on-site parking enhances convenience for clients and tenants. Don't miss this exceptional opportunity to establish your business in a high-demand location. Contact listing agent for details and to schedule a viewing.