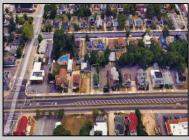

## **COMMENTS**

Prime commercial property in the heart of Atlantic City's gateway, offering unparalleled highway exposure and prominent signage opportunities. This approximately 2,000 SF space is ideally suited for office or professional use, with potential for multiple tenancies or mixed-use applications. Situated within an Urban Enterprise Zone (UEZ), the property benefits from high traffic counts and is strategically located between two traffic lights, ensuring maximum visibility and accessibility. Ample on-site parking enhances convenience for clients and tenants. Don't miss this exceptional opportunity to establish your business in a high-demand location. Contact listing agent for details and to schedule a viewing.