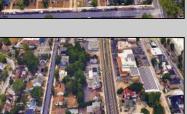

## **COMMENTS**

Prime commercial property in the heart of Atlantic City's gateway, offering unparalleled highway exposure and prominent signage opportunities. This approximately 2,000 SF space is ideally suited for office or professional use, with potential for multiple tenancies or mixed-use applications. Situated within an Urban Enterprise Zone (UEZ), the property benefits from high traffic counts and is strategically located between two traffic lights, ensuring maximum visibility and accessibility. Ample on-site parking enhances convenience for clients and tenants. Don't miss this exceptional opportunity to establish your business in a high-demand location. Contact listing agent for details and to schedule a viewing.