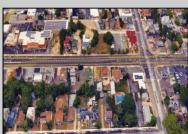

## **COMMENTS**

Prime commercial property in the heart of Atlantic City's gateway, offering unparalleled highway exposure and prominent signage opportunities. This approximately 2,000 SF space is ideally suited for office or professional use, with potential for multiple tenancies or mixed-use applications. Situated within an Urban Enterprise Zone (UEZ), the property benefits from high traffic counts and is strategically located between two traffic lights, ensuring maximum visibility and accessibility. Ample on-site parking enhances convenience for clients and tenants. Don't miss this exceptional opportunity to establish your business in a high-demand location. Contact listing agent for details and to schedule a viewing.