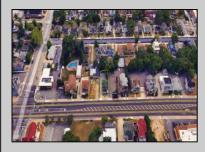

## **COMMENTS**

Prime commercial property in the heart of Atlantic City's gateway, offering unparalleled highway exposure and prominent signage opportunities. This approximately 2,000 SF space is ideally suited for office or professional use, with potential for multiple tenancies or mixed-use applications. Situated within an Urban Enterprise Zone (UEZ), the property benefits from high traffic counts and is strategically located between two traffic lights, ensuring maximum visibility and accessibility. Ample on-site parking enhances convenience for clients and tenants. Don't miss this exceptional opportunity to establish your business in a high-demand location. Contact listing agent for details and to schedule a viewing.