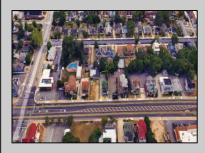

## **COMMENTS**

Prime commercial property in the heart of Atlantic City's gateway, offering unparalleled highway exposure and prominent signage opportunities. This approximately 2,000 SF space is ideally suited for office or professional use, with potential for multiple tenancies or mixed-use applications. Situated within an Urban Enterprise Zone (UEZ), the property benefits from high traffic counts and is strategically located between two traffic lights, ensuring maximum visibility and accessibility. Ample on-site parking enhances convenience for clients and tenants. Don't miss this exceptional opportunity to establish your business in a high-demand location. Contact listing agent for details and to schedule a viewing.