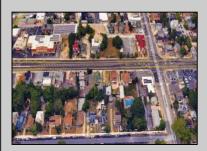

## **COMMENTS**

Prime commercial property in the heart of Atlantic City's gateway, offering unparalleled highway exposure and prominent signage opportunities. This approximately 2,000 SF space is ideally suited for office or professional use, with potential for multiple tenancies or mixed-use applications. Situated within an Urban Enterprise Zone (UEZ), the property benefits from high traffic counts and is strategically located between two traffic lights, ensuring maximum visibility and accessibility. Ample on-site parking enhances convenience for clients and tenants. Don't miss this exceptional opportunity to establish your business in a high-demand location. Contact listing agent for details and to schedule a viewing.