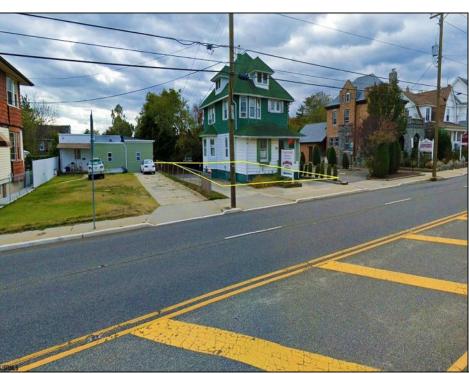

## 39 Black Horse Pike Pleasantville, NJ 08232

## **COMMENTS**

Prime commercial property in the heart of Atlantic City's gateway, offering unparalleled highway exposure and prominent signage opportunities. This approximately 2,000 SF space is ideally suited for office or professional use, with potential for multiple tenancies or mixed-use applications. Situated within an Urban Enterprise Zone (UEZ), the property benefits from high traffic counts and is strategically located between two traffic lights, ensuring maximum visibility and accessibility. Ample on-site parking enhances convenience for clients and tenants. Don't miss this exceptional opportunity to establish your business in a high-demand location. Contact listing agent for details and to schedule a viewing.