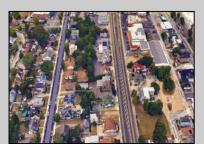

## **COMMENTS**

Prime commercial property in the heart of Atlantic City's gateway, offering unparalleled highway exposure and prominent signage opportunities. This approximately 2,000 SF space is ideally suited for office or professional use, with potential for multiple tenancies or mixed-use applications. Situated within an Urban Enterprise Zone (UEZ), the property benefits from high traffic counts and is strategically located between two traffic lights, ensuring maximum visibility and accessibility. Ample on-site parking enhances convenience for clients and tenants. Don't miss this exceptional opportunity to establish your business in a high-demand location. Contact listing agent for details and to schedule a viewing.