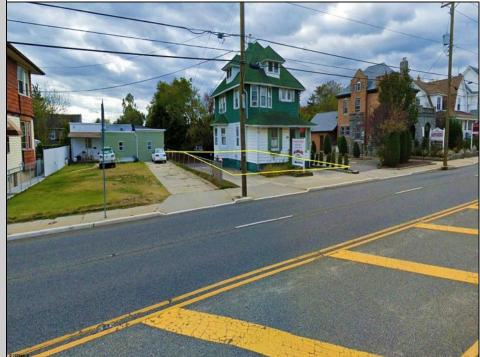

## COMMENTS

Prime commercial property in the heart of Atlantic City's gateway, offering unparalleled highway exposure and prominent signage opportunities. This approximately 2,000 SF space is ideally suited for office or professional use, with potential for multiple tenancies or mixed-use applications. Situated within an Urban Enterprise Zone (UEZ), the property benefits from high traffic counts and is strategically located between two traffic lights, ensuring maximum visibility and accessibility. Ample on-site parking enhances convenience for clients and tenants. Don't miss this exceptional opportunity to establish your business in a high-demand location. Contact listing agent for details and to schedule a viewing.