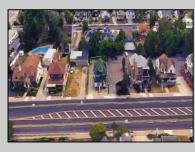

## COMMENTS

Prime commercial property in the heart of Atlantic City's gateway, offering unparalleled highway exposure and prominent signage opportunities. This approximately 2,000 SF space is ideally suited for office or professional use, with potential for multiple tenancies or mixed-use applications. Situated within an Urban Enterprise Zone (UEZ), the property benefits from high traffic counts and is strategically located between two traffic lights, ensuring maximum visibility and accessibility. Ample on-site parking enhances convenience for clients and tenants. Don't miss this exceptional opportunity to establish your business in a high-demand location. Contact listing agent for details and to schedule a viewing.