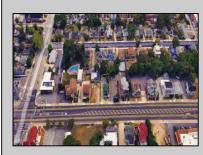

## COMMENTS

Prime commercial property in the heart of Atlantic City's gateway, offering unparalleled highway exposure and prominent signage opportunities. This approximately 2,000 SF space is ideally suited for office or professional use, with potential for multiple tenancies or mixed-use applications. Situated within an Urban Enterprise Zone (UEZ), the property benefits from high traffic counts and is strategically located between two traffic lights, ensuring maximum visibility and accessibility. Ample on-site parking enhances convenience for clients and tenants. Don't miss this exceptional opportunity to establish your business in a high-demand location. Contact listing agent for details and to schedule a viewing.