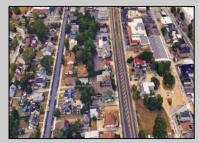

## COMMENTS

Prime commercial property in the heart of Atlantic City's gateway, offering unparalleled highway exposure and prominent signage opportunities. This approximately 2,000 SF space is ideally suited for office or professional use, with potential for multiple tenancies or mixed-use applications. Situated within an Urban Enterprise Zone (UEZ), the property benefits from high traffic counts and is strategically located between two traffic lights, ensuring maximum visibility and accessibility. Ample on-site parking enhances convenience for clients and tenants. Don't miss this exceptional opportunity to establish your business in a high-demand location. Contact listing agent for details and to schedule a viewing.