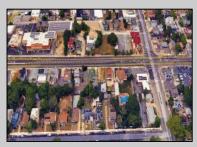

## COMMENTS

Prime commercial property in the heart of Atlantic City's gateway, offering unparalleled highway exposure and prominent signage opportunities. This approximately 2,000 SF space is ideally suited for office or professional use, with potential for multiple tenancies or mixed-use applications. Situated within an Urban Enterprise Zone (UEZ), the property benefits from high traffic counts and is strategically located between two traffic lights, ensuring maximum visibility and accessibility. Ample on-site parking enhances convenience for clients and tenants. Don't miss this exceptional opportunity to establish your business in a high-demand location. Contact listing agent for details and to schedule a viewing.