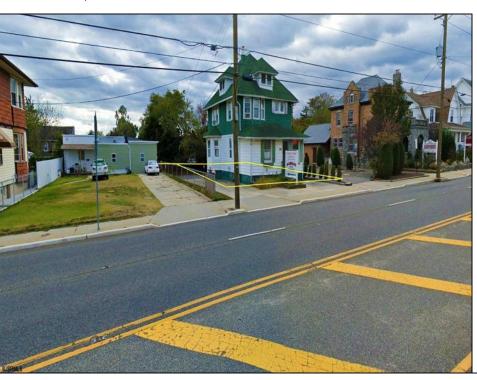

## 39 Black Horse Pike Pleasantville, NJ 08232

## **COMMENTS**

Prime commercial property in the heart of Atlantic City's gateway, offering unparalleled highway exposure and prominent signage opportunities. This approximately 2,000 SF space is ideally suited for office or professional use, with potential for multiple tenancies or mixed-use applications. Situated within an Urban Enterprise Zone (UEZ), the property benefits from high traffic counts and is strategically located between two traffic lights, ensuring maximum visibility and accessibility. Ample on-site parking enhances convenience for clients and tenants. Don't miss this exceptional opportunity to establish your business in a high-demand location. Contact listing agent for details and to schedule a viewing.