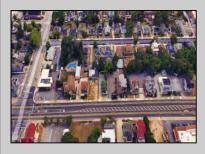

## **COMMENTS**

Prime commercial property in the heart of Atlantic City's gateway, offering unparalleled highway exposure and prominent signage opportunities. This approximately 2,000 SF space is ideally suited for office or professional use, with potential for multiple tenancies or mixed-use applications. Situated within an Urban Enterprise Zone (UEZ), the property benefits from high traffic counts and is strategically located between two traffic lights, ensuring maximum visibility and accessibility. Ample on-site parking enhances convenience for clients and tenants. Don't miss this exceptional opportunity to establish your business in a high-demand location. Contact listing agent for details and to schedule a viewing.