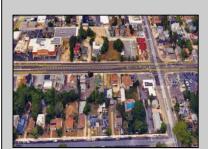

## **COMMENTS**

Prime commercial property in the heart of Atlantic City's gateway, offering unparalleled highway exposure and prominent signage opportunities. This approximately 2,000 SF space is ideally suited for office or professional use, with potential for multiple tenancies or mixed-use applications. Situated within an Urban Enterprise Zone (UEZ), the property benefits from high traffic counts and is strategically located between two traffic lights, ensuring maximum visibility and accessibility. Ample on-site parking enhances convenience for clients and tenants. Don't miss this exceptional opportunity to establish your business in a high-demand location. Contact listing agent for details and to schedule a viewing.