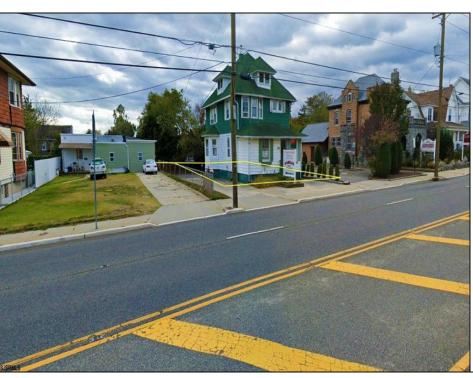

## 39 Black Horse Pike Pleasantville, NJ 08232

## **COMMENTS**

Prime commercial property in the heart of Atlantic City's gateway, offering unparalleled highway exposure and prominent signage opportunities. This approximately 2,000 SF space is ideally suited for office or professional use, with potential for multiple tenancies or mixed-use applications. Situated within an Urban Enterprise Zone (UEZ), the property benefits from high traffic counts and is strategically located between two traffic lights, ensuring maximum visibility and accessibility. Ample on-site parking enhances convenience for clients and tenants. Don't miss this exceptional opportunity to establish your business in a high-demand location. Contact listing agent for details and to schedule a viewing.