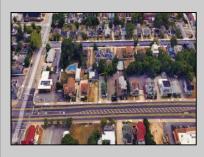

## **COMMENTS**

Prime commercial property in the heart of Atlantic City's gateway, offering unparalleled highway exposure and prominent signage opportunities. This approximately 2,000 SF space is ideally suited for office or professional use, with potential for multiple tenancies or mixed-use applications. Situated within an Urban Enterprise Zone (UEZ), the property benefits from high traffic counts and is strategically located between two traffic lights, ensuring maximum visibility and accessibility. Ample on-site parking enhances convenience for clients and tenants. Don't miss this exceptional opportunity to establish your business in a high-demand location. Contact listing agent for details and to schedule a viewing.