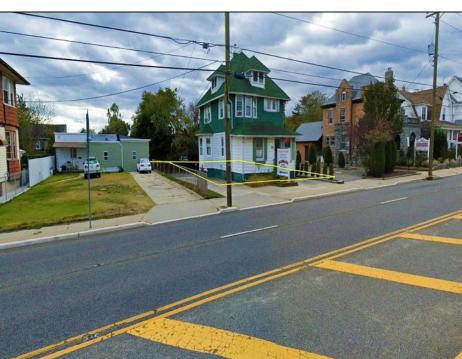

## **COMMENTS**

Prime commercial property in the heart of Atlantic City's gateway, offering unparalleled highway exposure and prominent signage opportunities. This approximately 2,000 SF space is ideally suited for office or professional use, with potential for multiple tenancies or mixed-use applications. Situated within an Urban Enterprise Zone (UEZ), the property benefits from high traffic counts and is strategically located between two traffic lights, ensuring maximum visibility and accessibility. Ample on-site parking enhances convenience for clients and tenants. Don't miss this exceptional opportunity to establish your business in a high-demand location. Contact listing agent for details and to schedule a viewing.