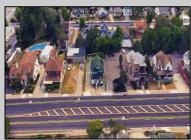

## **COMMENTS**

Prime commercial property in the heart of Atlantic City's gateway, offering unparalleled highway exposure and prominent signage opportunities. This approximately 2,000 SF space is ideally suited for office or professional use, with potential for multiple tenancies or mixed-use applications. Situated within an Urban Enterprise Zone (UEZ), the property benefits from high traffic counts and is strategically located between two traffic lights, ensuring maximum visibility and accessibility. Ample on-site parking enhances convenience for clients and tenants. Don't miss this exceptional opportunity to establish your business in a high-demand location. Contact listing agent for details and to schedule a viewing.