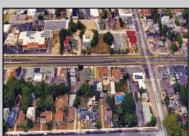

## **COMMENTS**

Prime commercial property in the heart of Atlantic City's gateway, offering unparalleled highway exposure and prominent signage opportunities. This approximately 2,000 SF space is ideally suited for office or professional use, with potential for multiple tenancies or mixed-use applications. Situated within an Urban Enterprise Zone (UEZ), the property benefits from high traffic counts and is strategically located between two traffic lights, ensuring maximum visibility and accessibility. Ample on-site parking enhances convenience for clients and tenants. Don't miss this exceptional opportunity to establish your business in a high-demand location. Contact listing agent for details and to schedule a viewing.