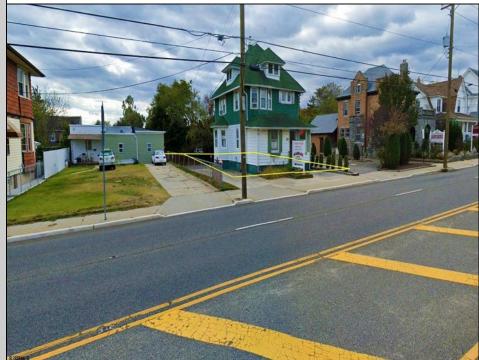

## 39 Black Horse Pike Pleasantville, NJ 08232

Asking \$194,000.00

## COMMENTS

Prime commercial property in the heart of Atlantic City's gateway, offering unparalleled highway exposure and prominent signage opportunities. This approximately 2,000 SF space is ideally suited for office or professional use, with potential for multiple tenancies or mixed-use applications. Situated within an Urban Enterprise Zone (UEZ), the property benefits from high traffic counts and is strategically located between two traffic lights, ensuring maximum visibility and accessibility. Ample on-site parking enhances convenience for clients and tenants. Don't miss this exceptional opportunity to establish your business in a high-demand location. Contact listing agent for details and to schedule a viewing.