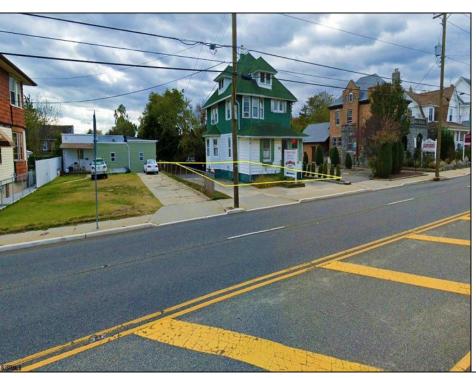

## **COMMENTS**

Prime commercial property in the heart of Atlantic City's gateway, offering unparalleled highway exposure and prominent signage opportunities. This approximately 2,000 SF space is ideally suited for office or professional use, with potential for multiple tenancies or mixed-use applications. Situated within an Urban Enterprise Zone (UEZ), the property benefits from high traffic counts and is strategically located between two traffic lights, ensuring maximum visibility and accessibility. Ample on-site parking enhances convenience for clients and tenants. Don't miss this exceptional opportunity to establish your business in a high-demand location. Contact listing agent for details and to schedule a viewing.