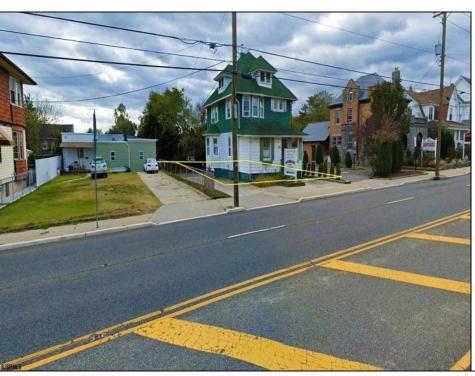

## **COMMENTS**

Prime commercial property in the heart of Atlantic City's gateway, offering unparalleled highway exposure and prominent signage opportunities. This approximately 2,000 SF space is ideally suited for office or professional use, with potential for multiple tenancies or mixed-use applications. Situated within an Urban Enterprise Zone (UEZ), the property benefits from high traffic counts and is strategically located between two traffic lights, ensuring maximum visibility and accessibility. Ample on-site parking enhances convenience for clients and tenants. Don't miss this exceptional opportunity to establish your business in a high-demand location. Contact listing agent for details and to schedule a viewing.