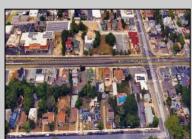

## **COMMENTS**

Prime commercial property in the heart of Atlantic City's gateway, offering unparalleled highway exposure and prominent signage opportunities. This approximately 2,000 SF space is ideally suited for office or professional use, with potential for multiple tenancies or mixed-use applications. Situated within an Urban Enterprise Zone (UEZ), the property benefits from high traffic counts and is strategically located between two traffic lights, ensuring maximum visibility and accessibility. Ample on-site parking enhances convenience for clients and tenants. Don't miss this exceptional opportunity to establish your business in a high-demand location. Contact listing agent for details and to schedule a viewing.