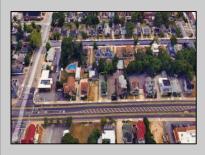

## **COMMENTS**

Prime commercial property in the heart of Atlantic City's gateway, offering unparalleled highway exposure and prominent signage opportunities. This approximately 2,000 SF space is ideally suited for office or professional use, with potential for multiple tenancies or mixed-use applications. Situated within an Urban Enterprise Zone (UEZ), the property benefits from high traffic counts and is strategically located between two traffic lights, ensuring maximum visibility and accessibility. Ample on-site parking enhances convenience for clients and tenants. Don't miss this exceptional opportunity to establish your business in a high-demand location. Contact listing agent for details and to schedule a viewing.