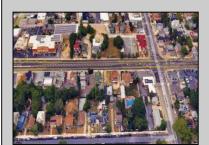

## COMMENTS

Prime commercial property in the heart of Atlantic City's gateway, offering unparalleled highway exposure and prominent signage opportunities. This approximately 2,000 SF space is ideally suited for office or professional use, with potential for multiple tenancies or mixed-use applications. Situated within an Urban Enterprise Zone (UEZ), the property benefits from high traffic counts and is strategically located between two traffic lights, ensuring maximum visibility and accessibility. Ample on-site parking enhances convenience for clients and tenants. Don't miss this exceptional opportunity to establish your business in a high-demand location. Contact listing agent for details and to schedule a viewing.