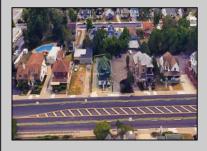

## COMMENTS

Prime commercial property in the heart of Atlantic City's gateway, offering unparalleled highway exposure and prominent signage opportunities. This approximately 2,000 SF space is ideally suited for office or professional use, with potential for multiple tenancies or mixed-use applications. Situated within an Urban Enterprise Zone (UEZ), the property benefits from high traffic counts and is strategically located between two traffic lights, ensuring maximum visibility and accessibility. Ample on-site parking enhances convenience for clients and tenants. Don't miss this exceptional opportunity to establish your business in a high-demand location. Contact listing agent for details and to schedule a viewing.