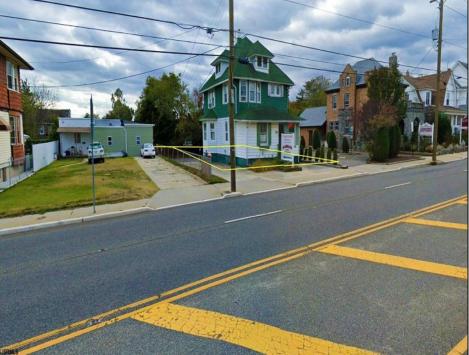

## COMMENTS

Prime commercial property in the heart of Atlantic City's gateway, offering unparalleled highway exposure and prominent signage opportunities. This approximately 2,000 SF space is ideally suited for office or professional use, with potential for multiple tenancies or mixed-use applications. Situated within an Urban Enterprise Zone (UEZ), the property benefits from high traffic counts and is strategically located between two traffic lights, ensuring maximum visibility and accessibility. Ample on-site parking enhances convenience for clients and tenants. Don't miss this exceptional opportunity to establish your business in a high-demand location. Contact listing agent for details and to schedule a viewing.