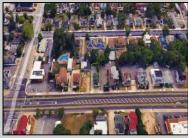

## COMMENTS

Prime commercial property in the heart of Atlantic City's gateway, offering unparalleled highway exposure and prominent signage opportunities. This approximately 2,000 SF space is ideally suited for office or professional use, with potential for multiple tenancies or mixed-use applications. Situated within an Urban Enterprise Zone (UEZ), the property benefits from high traffic counts and is strategically located between two traffic lights, ensuring maximum visibility and accessibility. Ample on-site parking enhances convenience for clients and tenants. Don't miss this exceptional opportunity to establish your business in a high-demand location. Contact listing agent for details and to schedule a viewing.